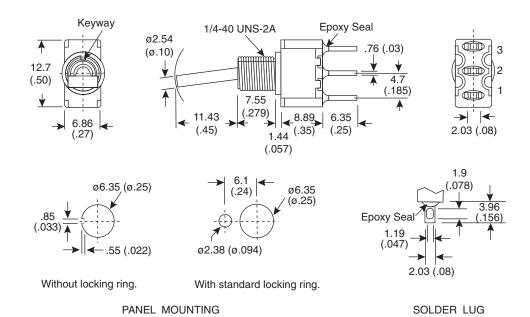

# Dimensions: mm (in.)

POS.1 POS.2

ON (ON)

2-3 2-1

2 Comm. 3 2 2 Comm. 3 2

SWITCH FUNCTION